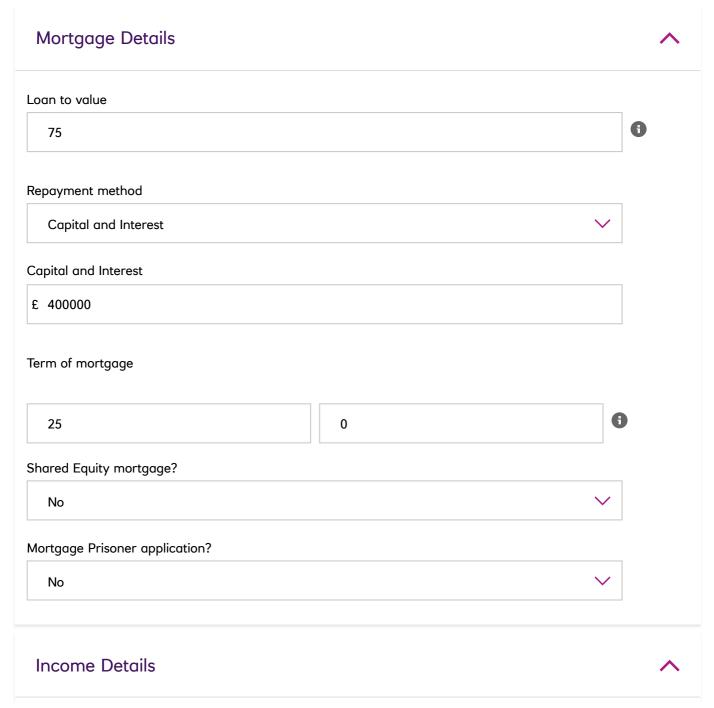

## Additional Borrowing Affordability Calculator

On a capital and interest basis

2 Year Fixed or Tracker Maximum Lend £238,200.00

5 Year Fixed Only Maximum Lend £261,200.00

This is an indication figure only. It does not constitute an agreement. Applicants will be subject to maximum LTV criteria, credit scoring, credit referencing and underwriting.

| otal number of dependants                                                                                                                                                                 |   |
|-------------------------------------------------------------------------------------------------------------------------------------------------------------------------------------------|---|
|                                                                                                                                                                                           | ~ |
| Applicant 1 main income annual gross                                                                                                                                                      |   |
| £ 30576                                                                                                                                                                                   | • |
| Applicant 1 other income annual gross                                                                                                                                                     |   |
| £ 1133                                                                                                                                                                                    | • |
| Applicant 1 gross annual guaranteed bonus /<br>liscretionary bonus paid monthly or quarterly                                                                                              |   |
| € 0                                                                                                                                                                                       | • |
| Applicant 1 gross annual discretionary bonus paid half yearly or annually                                                                                                                 |   |
| £ 0                                                                                                                                                                                       | • |
| Applicant 2 main income annual gross                                                                                                                                                      |   |
| C 20574                                                                                                                                                                                   | A |
| £ 30576                                                                                                                                                                                   | • |
| £ 30576 Applicant 2 other income annual gross                                                                                                                                             | • |
|                                                                                                                                                                                           | • |
| Applicant 2 other income annual gross                                                                                                                                                     |   |
| Applicant 2 other income annual gross £ 0  Applicant 2 gross annual guaranteed bonus /                                                                                                    |   |
| Applicant 2 other income annual gross  £ 0  Applicant 2 gross annual guaranteed bonus / discretionary bonus paid monthly or quarterly                                                     | • |
| Applicant 2 other income annual gross  £ 0  Applicant 2 gross annual guaranteed bonus /  discretionary bonus paid monthly or quarterly  £ 0  Applicant 2 gross annual discretionary bonus | • |

| € 0                                       | • |
|-------------------------------------------|---|
| Monthly hire purchase payments            |   |
| ε 0                                       | • |
| Monthly lease agreement payments          |   |
| € 0                                       | • |
| Other mortgage payments                   |   |
| € 0                                       | • |
| Maintenance / other committed expenditure |   |
| £ 644                                     | • |
| Total credit card / store card balance    |   |
| € 0                                       | 6 |