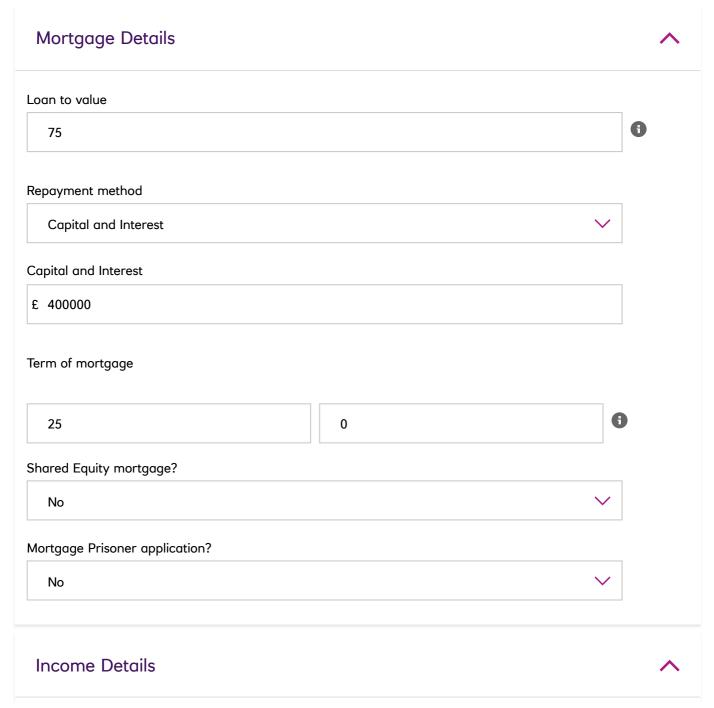

## Additional Borrowing Affordability Calculator

On a capital and interest basis

2 Year Fixed or Tracker Maximum Lend £308,300.00

5 Year Fixed Only Maximum Lend £308,300.00

This is an indication figure only. It does not constitute an agreement. Applicants will be subject to maximum LTV criteria, credit scoring, credit referencing and underwriting.

| Total number of dependants                                                                                                                                                                      |   |
|-------------------------------------------------------------------------------------------------------------------------------------------------------------------------------------------------|---|
| 1                                                                                                                                                                                               | ~ |
| Applicant 1 main income annual gross                                                                                                                                                            |   |
| £ 30576                                                                                                                                                                                         | • |
| Applicant 1 other income annual gross                                                                                                                                                           |   |
| £ 1133                                                                                                                                                                                          | • |
| Applicant 1 gross annual guaranteed bonus /<br>liscretionary bonus paid monthly or quarterly                                                                                                    |   |
| € 0                                                                                                                                                                                             | 6 |
| Applicant 1 gross annual discretionary bonus paid half yearly or annually                                                                                                                       |   |
| £ 0                                                                                                                                                                                             | • |
|                                                                                                                                                                                                 |   |
| Applicant 2 main income annual gross                                                                                                                                                            | A |
| Applicant 2 main income annual gross £ 30576                                                                                                                                                    | • |
| · · · · · · · · · · · · · · · · · · ·                                                                                                                                                           | 6 |
| £ 30576                                                                                                                                                                                         | 6 |
| £ 30576 Applicant 2 other income annual gross                                                                                                                                                   |   |
| £ 30576  Applicant 2 other income annual gross £ 0  Applicant 2 gross annual guaranteed bonus /                                                                                                 |   |
| £ 30576  Applicant 2 other income annual gross £ 0  Applicant 2 gross annual guaranteed bonus / discretionary bonus paid monthly or quarterly                                                   | • |
| £ 30576  Applicant 2 other income annual gross £ 0  Applicant 2 gross annual guaranteed bonus / discretionary bonus paid monthly or quarterly £ 0  Applicant 2 gross annual discretionary bonus | • |

| Monthly loan payments                                                                                                                                                                                                 |   |
|-----------------------------------------------------------------------------------------------------------------------------------------------------------------------------------------------------------------------|---|
| € 0                                                                                                                                                                                                                   | • |
| Monthly hire purchase payments                                                                                                                                                                                        |   |
| £ 0                                                                                                                                                                                                                   | • |
| Monthly lease agreement payments                                                                                                                                                                                      |   |
| £ 0                                                                                                                                                                                                                   | • |
| Other mortgage payments                                                                                                                                                                                               |   |
| £ 0                                                                                                                                                                                                                   | • |
| Maintenance / other committed expenditure                                                                                                                                                                             |   |
| £ 0                                                                                                                                                                                                                   | • |
| Total credit card / store card balance                                                                                                                                                                                |   |
| £ 0                                                                                                                                                                                                                   | • |
|                                                                                                                                                                                                                       |   |
| Are there any personal changes that will affect the customers ability to pay this new years, e.g. change to job, changes to income or expenditure, changes to profits & including material changes to dependants age? |   |