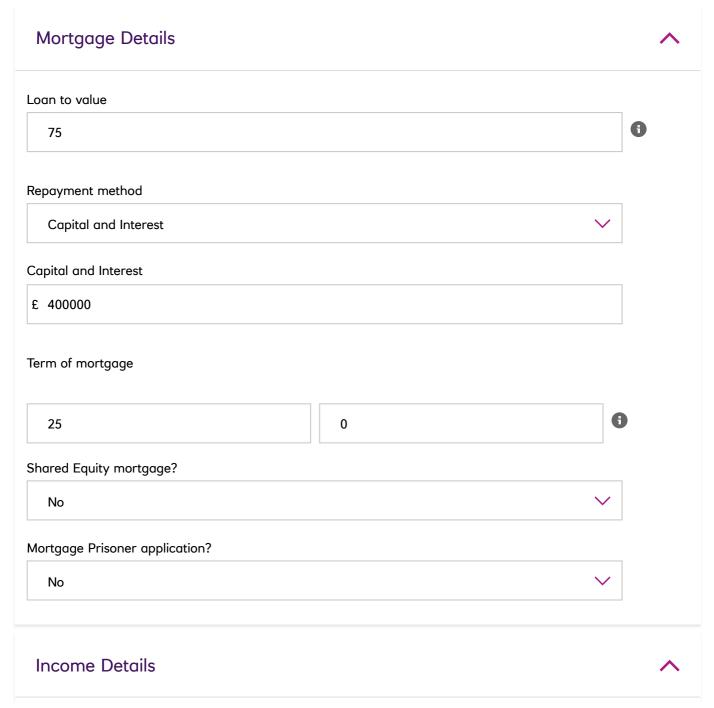

## Additional Borrowing Affordability Calculator

On a capital and interest basis

2 Year Fixed or Tracker Maximum Lend £81,400.00

5 Year Fixed Only Maximum Lend £89,300.00

This is an indication figure only. It does not constitute an agreement. Applicants will be subject to maximum LTV criteria, credit scoring, credit referencing and underwriting.

| otal number of dependants                                                                    |   |
|----------------------------------------------------------------------------------------------|---|
| 1                                                                                            | ~ |
| Applicant 1 main income annual gross                                                         |   |
| £ 30576                                                                                      | 6 |
| Applicant 1 other income annual gross                                                        |   |
| £ 1133                                                                                       | 6 |
| Applicant 1 gross annual guaranteed bonus /<br>liscretionary bonus paid monthly or quarterly |   |
| € 0                                                                                          | 6 |
| Applicant 1 gross annual discretionary bonus oaid half yearly or annually                    |   |
| € 0                                                                                          | • |
| Applicant 2 main income annual gross                                                         |   |
| ε 0                                                                                          | 6 |
| Applicant 2 other income annual gross                                                        |   |
| € 0                                                                                          | 6 |
| applicant 2 gross annual guaranteed bonus /<br>liscretionary bonus paid monthly or quarterly |   |
| iscretionary bonus paid monthly or quarterly                                                 | • |
| £ 0                                                                                          |   |
|                                                                                              |   |
| £ 0 Applicant 2 gross annual discretionary bonus                                             | • |

| Monthly loan payments                                                                                                                                                                                                 |   |
|-----------------------------------------------------------------------------------------------------------------------------------------------------------------------------------------------------------------------|---|
| € 0                                                                                                                                                                                                                   | • |
| Monthly hire purchase payments                                                                                                                                                                                        |   |
| £ 0                                                                                                                                                                                                                   | • |
| Monthly lease agreement payments                                                                                                                                                                                      |   |
| £ 0                                                                                                                                                                                                                   | • |
| Other mortgage payments                                                                                                                                                                                               |   |
| £ 0                                                                                                                                                                                                                   | • |
| Maintenance / other committed expenditure                                                                                                                                                                             |   |
| £ 0                                                                                                                                                                                                                   | • |
| Total credit card / store card balance                                                                                                                                                                                |   |
| £ 0                                                                                                                                                                                                                   | • |
|                                                                                                                                                                                                                       |   |
| Are there any personal changes that will affect the customers ability to pay this new years, e.g. change to job, changes to income or expenditure, changes to profits & including material changes to dependants age? |   |